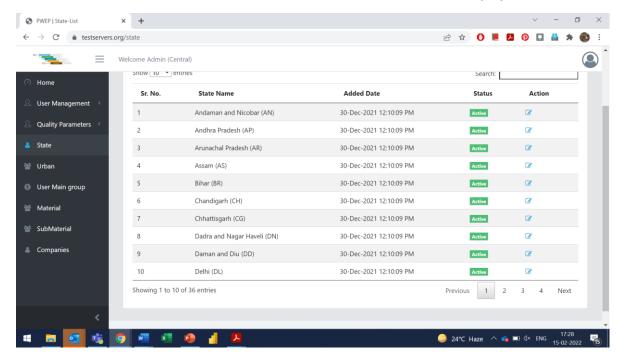

4. Bifurcation between States and UTs

5. Can More Data about the states (No. of ULBs, No of MRFs etc) be displayed on this screen?

6. ULB Complete name or type of ULB (Municipal Corporation, Municipal Council, Nagar Panchayat) to be added here in the name or as a separate column. Additional Data for every ULB like no of MRFs can be added here?