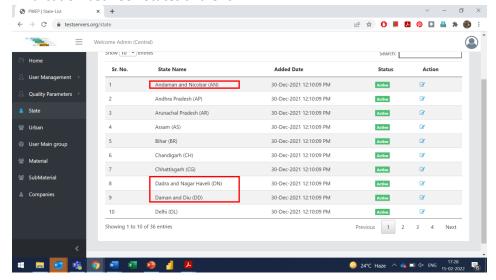

4. Bifurcation between States and UTs

5. Can More Data about the states (No. of ULBs, No of MRFs etc) be displayed on this screen?

6. ULB Complete name or type of ULB (Municipal Corporation, Municipal Council, Nagar Panchayat) to be added here in the name or as a separate column. Additional Data for every ULB like no of MRFs can be added here?