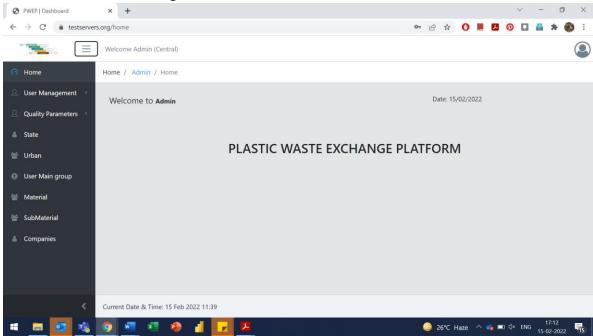

## **Specific Comments**

1. What will be visible after login?

Can a dashboard be made available for every user at this screen?

- 2. Rephrase to "Urban Local Bodies" wherever only "Urban" or "Urban Bodies" are mentioned.
- 3. Controlling input in Name of Users: Will there be a drop down provided that will control non-uniform entries?