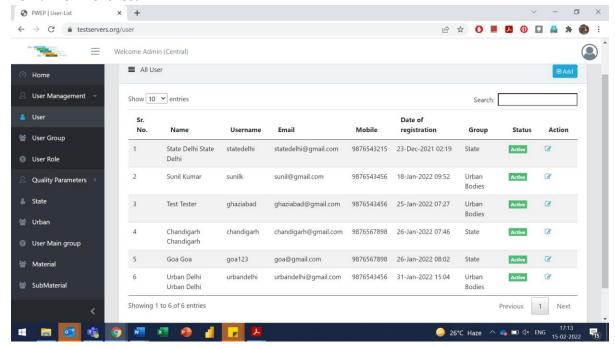

## **Specific Comments**

1. What will be visible after login?

Can a dashboard be made available for every user at this screen?

- 2. Rephrase to "Urban Local Bodies" wherever only "Urban" or "Urban Bodies" are mentioned.
- 3. Controlling input in Name of Users: Will there be a drop down provided that will control non-uniform entries?

4. Bifurcation between States and UTs

5. Can More Data about the states (No. of ULBs, No of MRFs etc) be displayed on this screen?

6. ULB Complete name or type of ULB (Municipal Corporation, Municipal Council, Nagar Panchayat) to be added here in the name or as a separate column. Additional Data for every ULB like no of MRFs can be added here?

7. Access to Dashboard is denied