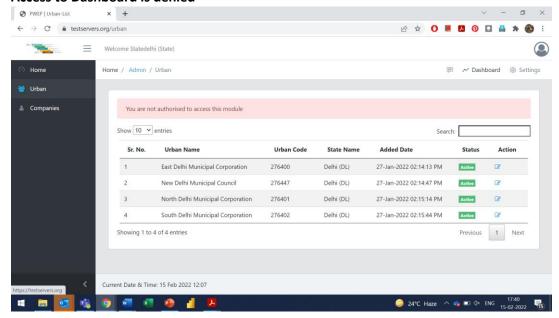

## Plastic Waste Exchange Platform

## **Specific Comments**

1. What will be visible after login?



Can a dashboard be made available for every user at this screen?

- 2. Rephrase to "Urban Local Bodies" wherever only "Urban" or "Urban Bodies" are mentioned.
- 3. Controlling input in Name of Users: Will there be a drop down provided that will control non-uniform entries?



4. Bifurcation between States and UTs



5. Can More Data about the states (No. of ULBs, No of MRFs etc) be displayed on this screen?



6. ULB Complete name or type of ULB (Municipal Corporation, Municipal Council, Nagar Panchayat) to be added here in the name or as a separate column. Additional Data for every ULB like no of MRFs can be added here?



7. Access to Dashboard is denied



## **Overall Comments:**

- 1. Can User Specific logins be made available for reviewing User Interfaces for all users?
- 2. The lists can be made more robust in terms of adding maximum Data attributed to States/Cities/mrfs.
- 3. Report Download export options can be provided for various lists.