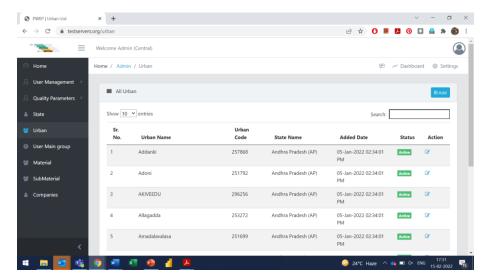

4. Bifurcation between States and UTs

5. Can More Data about the states (No. of ULBs, No of MRFs etc) be displayed on this screen?

6. ULB Complete name or type of ULB (Municipal Corporation, Municipal Council, Nagar Panchayat) to be added here in the name or as a separate column. Additional Data for every ULB like no of MRFs can be added here?